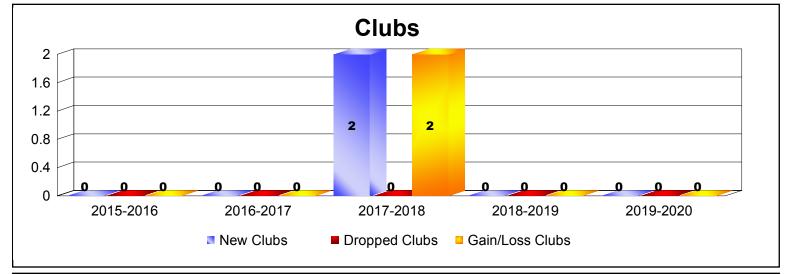

District 111RS As of December 2019 Cumulative

| Year      | New<br>Clubs | Dropped<br>Clubs | Gain/<br>Loss<br>Clubs | New<br>Members | Charter<br>Members | Reinstate<br>Members | Transfer<br>Members | Total<br>Member<br>Added | Total<br>Members<br>Dropped | Gain/<br>Loss<br>Members |
|-----------|--------------|------------------|------------------------|----------------|--------------------|----------------------|---------------------|--------------------------|-----------------------------|--------------------------|
| 2015-2016 | 0            | 0                | 0                      | 107            | 0                  | 1                    | 9                   | 117                      | -124                        | -7                       |
| 2016-2017 | 0            | 0                | 0                      | 88             | 0                  | 3                    | 8                   | 99                       | -108                        | -9                       |
| 2017-2018 | 2            | 0                | 2                      | 97             | 46                 | 5                    | 9                   | 157                      | -126                        | 31                       |
| 2018-2019 | 0            | 0                | 0                      | 88             | 0                  | 0                    | 11                  | 99                       | -132                        | -33                      |
| 2019-2020 | 0            | 0                | 0                      | 38             | 0                  | 0                    | 3                   | 41                       | -54                         | -13                      |
| Average   | 0            | 0                | 0                      | 84             | 9                  | 2                    | 8                   | 103                      | -109                        | -6                       |