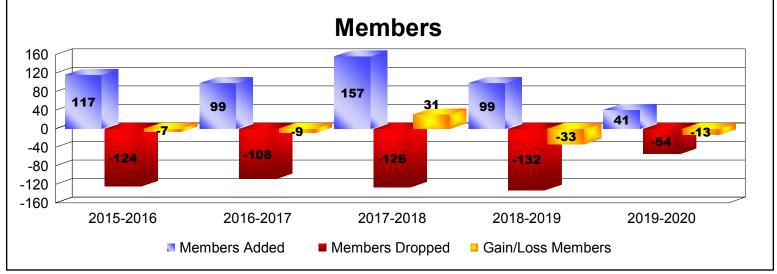

District 111RS As of December 2019 Cumulative

| Year      | New<br>Clubs | Dropped<br>Clubs | Gain/<br>Loss<br>Clubs | New<br>Members | Charter<br>Members | Reinstate<br>Members | Transfer<br>Members | Total<br>Member<br>Added | Total<br>Members<br>Dropped | Gain/<br>Loss<br>Members |
|-----------|--------------|------------------|------------------------|----------------|--------------------|----------------------|---------------------|--------------------------|-----------------------------|--------------------------|
| 2015-2016 | 0            | 0                | 0                      | 107            | 0                  | 1                    | 9                   | 117                      | -124                        | -7                       |
| 2016-2017 | 0            | 0                | 0                      | 88             | 0                  | 3                    | 8                   | 99                       | -108                        | -9                       |
| 2017-2018 | 2            | 0                | 2                      | 97             | 46                 | 5                    | 9                   | 157                      | -126                        | 31                       |
| 2018-2019 | 0            | 0                | 0                      | 88             | 0                  | 0                    | 11                  | 99                       | -132                        | -33                      |
| 2019-2020 | 0            | 0                | 0                      | 38             | 0                  | 0                    | 3                   | 41                       | -54                         | -13                      |
| Average   | 0            | 0                | 0                      | 84             | 9                  | 2                    | 8                   | 103                      | -109                        | -6                       |